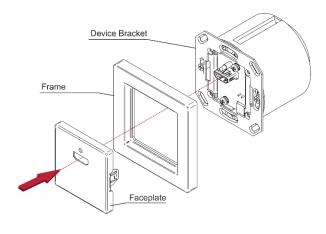

#### To install European Version:

- 1. Attach the frame to the device bracket.
- 2. Snap the faceplate into the frame.

We recommend that you use any of the following standard 1 Gang in-wall junction boxes (or their equivalent):