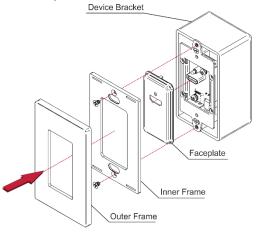

#### To install the US Version:

- 1. Attach the faceplate to the device bracket.
- 2. Separate the outer frame from the inner frame.
- 3. Screw the inner frame onto the device using the 2 inner frame screws.
- 4. Snap the outer frame onto the mounted inner frame